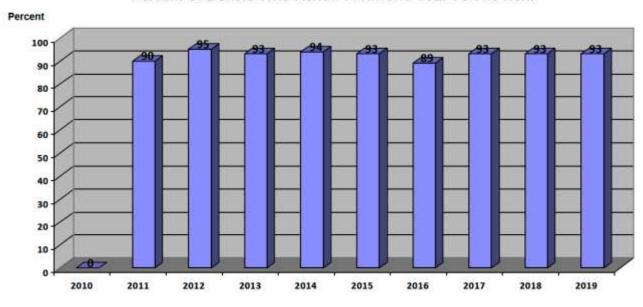

# **Donor Renewal Rates**

Percent Of Donors Who Renew From One Year To The Next

|                                  | 2010     | 2011     | 2012     | 2013      | 2014      | 2015      | 2016      | 2017      | 2018      | 2019      |
|----------------------------------|----------|----------|----------|-----------|-----------|-----------|-----------|-----------|-----------|-----------|
| # Active<br>This Period          | 157      | 317      | 552      | 819       | 1,261     | 1,581     | 1,767     | 1,889     | 1,933     | 2,022     |
| Renewed From<br>Previous Year    | 0        | 142      | 302      | 516       | 773       | 1,169     | 1,403     | 1,646     | 1,765     | 1,807     |
| Percent Renewed<br>Previous Year | 0        | 90       | 95       | 93        | 94        | 93        | 89        | 93        | 93        | 93        |
| Revenue                          | \$48,202 | \$55,241 | \$92,338 | \$143,710 | \$213,653 | \$327,156 | \$400,249 | \$468,747 | \$514,615 | \$542,495 |
| # Gifts                          | 1,429    | 1,677    | 3,446    | 5,993     | 8,981     | 13,316    | 16,101    | 19,012    | 20,286    | 20,739    |
| Avg # Gifts                      | 9.10     | 11.81    | 11.41    | 11.61     | 11.62     | 11.39     | 11.48     | 11.55     | 11.49     | 11.48     |
| Avg Gift Amt                     | \$34     | \$33     | \$27     | \$24      | \$24      | \$25      | \$25      | \$25      | \$25      | \$26      |
| g Revenue Per Donor              | \$307    | \$389    | \$306    | \$279     | \$276     | \$280     | \$285     | \$285     | \$292     | \$300     |