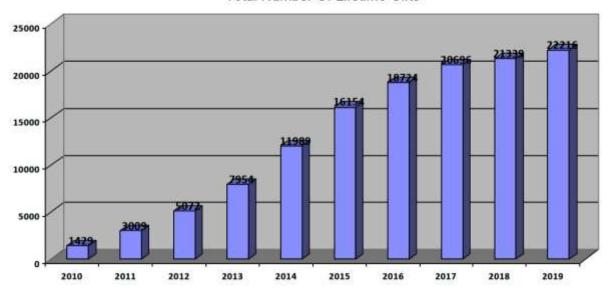

# Gift Frequency History

Total Number Of Lifetime Gifts

|                       | 2010  | 2011  | 2012  | 2013  | 2014       | 2015   | 2016   | 2017   | 2018   | 2019   |
|-----------------------|-------|-------|-------|-------|------------|--------|--------|--------|--------|--------|
| Frequency<br>Of Gifts |       |       |       | N     | umber Of G | ifts   |        |        |        |        |
| 1                     | 6     | 21    | 27    | 23    | 75         | 72     | 32     | 26     | 32     | 22     |
| 2                     | 18    | 4     | 42    | 56    | 58         | 60     | 44     | 38     | 52     | 68     |
| 3 - 9                 | 283   | 444   | 726   | 1,438 | 2,138      | 2,018  | 2,107  | 1,707  | 1,151  | 1,406  |
| 10 +                  | 1,122 | 2,540 | 4,277 | 6,437 | 9,718      | 14,004 | 16,541 | 18,925 | 20,104 | 20,720 |
| Total                 | 1,429 | 3,009 | 5,072 | 7,954 | 11,989     | 16,154 | 18,724 | 20,696 | 21,339 | 22,216 |