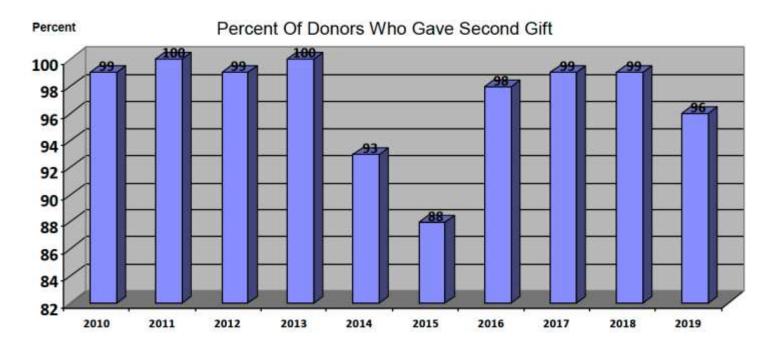

# Second Gift Conversion History

|                                 | 2010     | 2011     | 2012     | 2013     | 2014     | 2015     | 2016     | 2017     | 2018     | 2019     |
|---------------------------------|----------|----------|----------|----------|----------|----------|----------|----------|----------|----------|
| Acquired This Period            | 157      | 175      | 249      | 302      | 487      | 411      | 360      | 239      | 163      | 211      |
| Gave Second Gift                | 156      | 175      | 247      | 302      | 451      | 361      | 352      | 237      | 162      | 202      |
| Percent Who Gave<br>Second Gift | 99       | 100      | 99       | 100      | 93       | 88       | 98       | 99       | 99       | 96       |
| Revenue                         | \$48,177 | \$27,833 | \$31,679 | \$42,063 | \$74,076 | \$74,185 | \$58,139 | \$41,679 | \$30,231 | \$38,558 |
| # Gifts                         | 1,428    | 1,332    | 1,614    | 1,957    | 2,968    | 2,779    | 2,587    | 1,648    | 1,008    | 1,428    |
| Avg # Gifts                     | 9.15     | 7.61     | 6.53     | 6.48     | 6.58     | 7.70     | 7.35     | 6.95     | 6.22     | 7.07     |
| Avg Gift Amt                    | \$34     | \$21     | \$20     | \$21     | \$25     | \$27     | \$22     | \$25     | \$30     | \$27     |
| g Revenue Per Donor             | \$309    | \$159    | \$128    | \$139    | \$164    | \$205    | \$165    | \$176    | \$187    | \$191    |